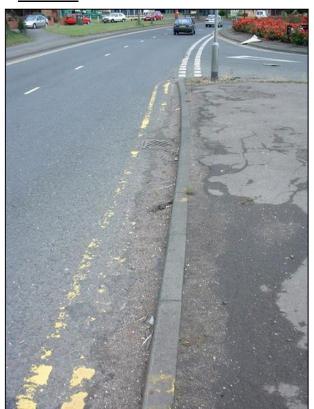

## **Detritus Grading Photos**

### Grade A



No detritus

<u>Grade B</u>



Predominately free of detritus except for some light scattering

## Grade C



Widespread distribution of detritus with minor accumulations

# <u>Grade D</u>



Heavily affected by detritus with significant accumulations

## **Litter Grading Photos**

## Grade A



No litter or refuse

### Grade B



Predominately free of litter and refuse apart from some small items

## Grade C



Widespread distribution of litter and/or refuse with minor accumulations

### Grade D



Heavily affected by litter and/or refuse with significant accumulations