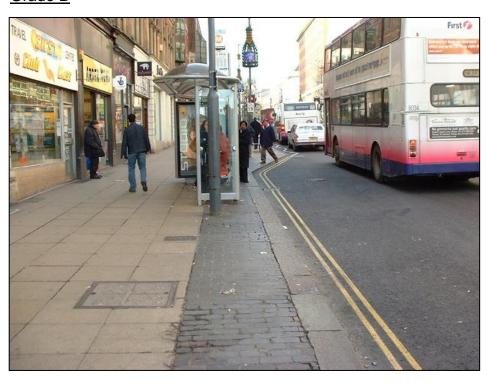

### Grade B

Predominately free of litter and refuse apart from some small items