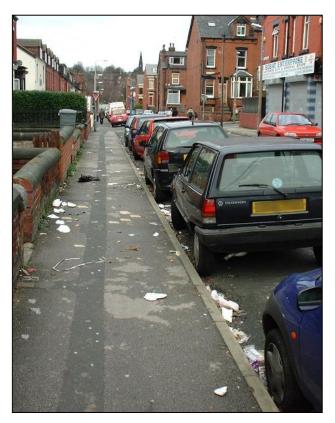

### Grade D

Heavily affected by litter and/or refuse with significant accumulations