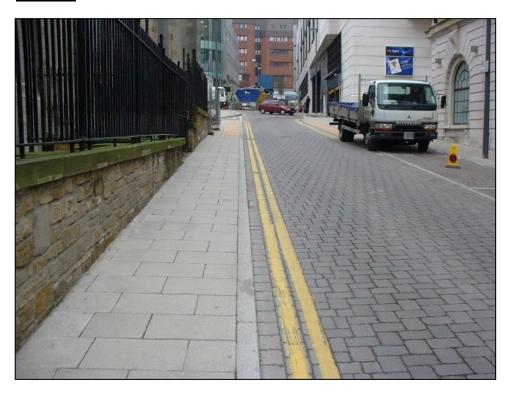

### Grade A

No detritus

<u>Grade B</u>

Predominately free of detritus except for some light scattering