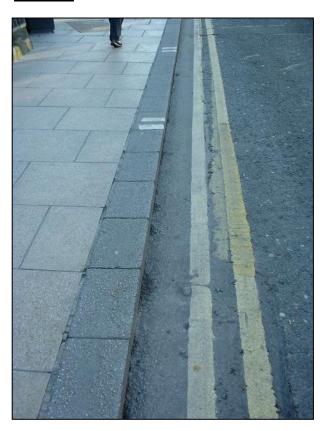

### Grade A

No detritus

<u>Grade B</u>

Predominately free of detritus except for some light scattering